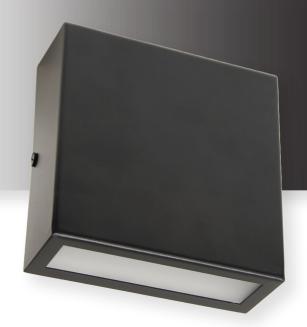

# CRATUS ADA LED WALL SCONCE

PF-WS-66-30K-BK

## **DESCRIPTION**

The streamlined design of Cratus provides a geometric accent on wall surfaces in the daytime, while offering safe illumination and dramatic visual intrigue in the evening.

# **SPECIFICATIONS**

SKU PF-WS-66-30K-BK

FINISH BLACK
OTHER FINISHES CUSTOM

COLLECTION ADA MATERIAL STEEL

**DIFFUSER** FROSTED WHITE GLASS

### **DIMENSIONS**

WIDTH 5.5" HEIGHT 5.5" EXTENSION 2"

BACKPLATE 4.75W x 4.75"H, BLACK

WEIGHT 1.54 LBS