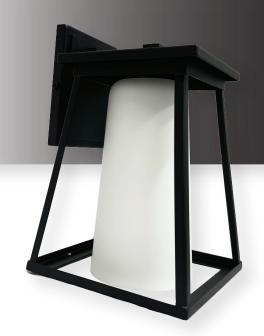

# FANARI WALL SCONCE

PF-WS-7311-E26-BK

#### **DESCRIPTION**

The Fanari outdoor Wall Sconce mimics the shape of a lantern and is the perfect addition to any outdoor space. The etched opal glass softens the light creating a warm inviting glow.

### **SPECIFICATIONS**

**SKU** PF-WS-7311-E26-BK

FINISH BLACK
OTHER FINISHES CUSTOM
COLLECTION OUTDOOR

MATERIAL METAL

**DIFFUSER** ETCHED OPAL GLASS