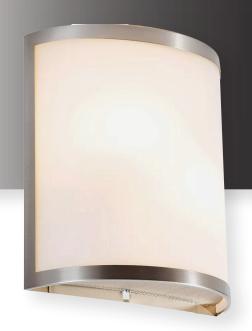

# FALAKRO LED WALL SCONCE

PF-WS-916-40K-SL

### **DESCRIPTION**

This outdoor LED Wall Sconce illuminates pathways, spaces, or landscapes. Painted solid aluminum with extruded white acrylic panel. Wet location rated.

# **SPECIFICATIONS**

| SKU            | PF-WS-916-40K-SL |
|----------------|------------------|
| FINISH         | SILVER           |
| OTHER FINISHES | CUSTOM           |
| COLLECTION     | N/A              |
| MATERIAL       | ALUMINUM         |
| DIFFUSER       | ACRYLIC          |