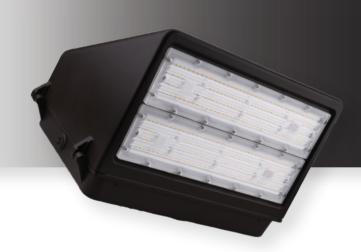

# **120W LED WALL PACK**

PF-SL-WP149-120W-BK

#### **DESCRIPTION**

The Prottofos family of LED Wall Packs can be used for entry way lighting, architectural lighting, and landscapes. High-efficiency LEDs provide plenty of lumens at reasonable power levels. IP65 rated for wet locations outdoor. Also Available in 60W.

## **SPECIFICATIONS**

SKU PF-SL-WP149-120W-BK

FINISH BLACK
OTHER FINISHES BRONZE

COLLECTION N/A

MATERIALDIE-CAST ALUMINUMDIFFUSERPOLYCARBONATE

#### **PRIMARY LIGHTING**

**LIGHT SOURCE** 60W / 80W / 120W LED

**EFFICACY** >129LM/W **VOLTAGE** 100 - 277V

**COLOR TEMPS** 3000K / 4000K / 5000K

**CRI** >70