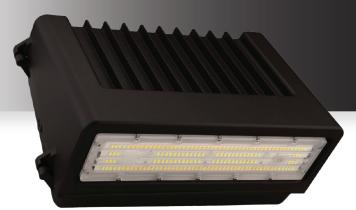

# **60W LED WALL PACK**

PF-SL-WP149-60W-BK

## **DESCRIPTION**

The Prottofos family of LED Wall Packs can be used for entry way lighting, architectural lighting, and landscapes. Lighting is soft and uniform. Available in 120W.

## **SPECIFICATIONS**

SKU PF-SL-WP149-60W-BK

BLACK **FINISH OTHER FINISHES BRONZE** 

COLLECTION N/A

**DIE-CAST ALUMINUM** MATERIAL **DIFFUSER POLYCARBONATE** 