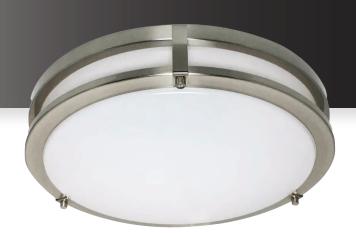

# DESCRIPTION

The Prottofos family of Double-Ringed LED Ceiling Lights features two circular iron brushed nickel frames. It provides ample lighting for common areas such as hallways and its white acrylic diffuser allows for an even distribution of light. Available in 12" and 16" Diameters.

# **SPECIFICATIONS**

**SKU** SEE ORDERING INFORMATION

FINISH BRUSHED NICKEL

**OTHER FINISHES** CUSTOM

COLLECTION N/A
MATERIAL STEEL

**DIFFUSER** WHITE ACRYLIC

# PRIMARY LIGHTING

**LIGHT SOURCE 12"**: 18W LED / **16"**: 25W LED

**LUMENS 12"**: 1200 / **16"**: 1800

VOLTAGE 120V COLOR TEMP 3000K

CRI 85