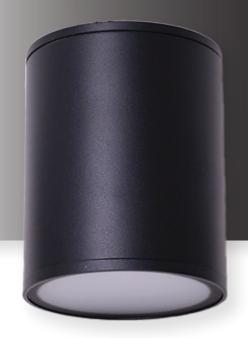

## **DESCRIPTION**

The Koroni LED Ceiling Light creates a warm ambiance that is great for indoor and outdoor projects like decks, corridors, front doors and balconies. The fixture has a tempered glass cover and durable diecast aluminum body that is highly resistant to rust while also having a modern design with effective down illumination.

## **SPECIFICATIONS**

| SKU            | PF-CL-56-30K-BK |
|----------------|-----------------|
| FINISH         | BLACK           |
| OTHER FINISHES | CUSTOM          |
| COLLECTION     | KORONI          |
| MATERIAL       | ALUMINUM        |
| DIFFUSER       | TEMPERED GLASS  |

| DIAMETER  | 4.75" |
|-----------|-------|
| HEIGHT    | 6"    |
| EXTENSION | N/A   |
| BASEPLATE | N/A   |
| WEIGHT    | N/A   |