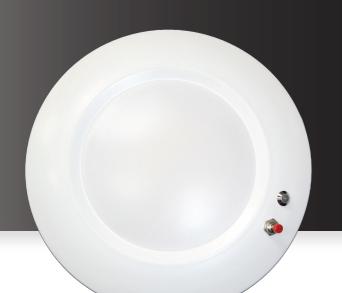

# 6" LED SURFACE MOUNT DISC LIGHT + EM BATT

PF-LP6-LED-15W-EM-30K-WH

# **DESCRIPTION**

With lithium battery-backup module and 6" LED Low-Profile Disc Light fixture, offers great security and is an excellent general lighting kit for most applications (i.e., kitchens, stairwells, hallways, offices, and bathrooms).

### **BATTERY INFORMATION**

Integrated battery offers a switching time of less than 1 second, protection of overcharge and discharge, a self-checking function and has a test button.
EM RUNTIME: >90 Minutes
EM RECHARGE: 24 Hours

# **SPECIFICATIONS**

SKU PF-LP6-LED-15W-EM-3OK-WH

FINISH WHITE

OTHER FINISHES BLACK, BRUSHED NICKEL, ORB

**COLLECTION** LOW-PROFILE

MATERIAL STEEL J-BOX, ALUMINUM HOUSING

**DIFFUSER** POLYCARBONATE

# **PRIMARY LIGHTING**

| LIGHT SOURCE | 15W LED    |
|--------------|------------|
| LUMENS       | 1050 LM    |
| VOLTAGE      | 120 - 277V |
| COLOR TEMP   | 3000K      |
| CRI          | 80         |

## **DIMENSIONS**

| DIAMETER  | 7.3"    |
|-----------|---------|
| HEIGHT    | 1.1"    |
| EXTENSION | N/A     |
| BACKPLATE | N/A     |
| WEIGHT    | 0.3 LBS |