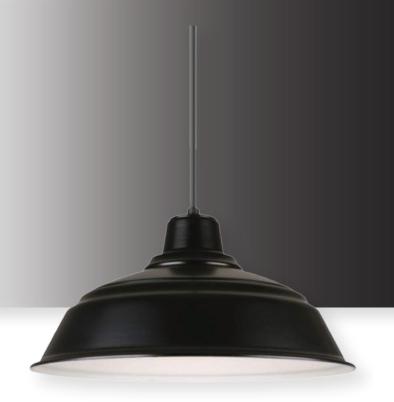

# **KAPELO PENDANT**

PF-PL-1710-E26-BK

### **DESCRIPTION**

The Kapelo Pendant is a perfect focal point for a table setting, high ceilings, kitchen islands, etc. The black exterior and white interior is compatible for rooms of any style. Included cable allows versatile height adjustment.

## **SPECIFICATIONS**

| SKU            | PF-PL-1710-E26-BK |
|----------------|-------------------|
| FINISH         | BLACK             |
| OTHER FINISHES | CUSTOM            |
| COLLECTION     | N/A               |
| A A TEDIA I    | $\Lambda$         |

### **ADDITIONAL INFORMATION**

8' Cable, Black

DIAMETER 17" HEIGHT 10"

EXTENSION N/A

CANOPY 5.1"DIA, BLACK

WEIGHT 33 LBS