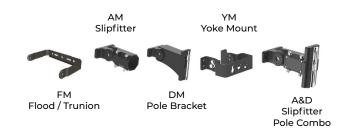

PF-SL-AL180-240W-BK











### **DESCRIPTION**

The Prottofos family of LED Area Lights can be used for a wide array of applications from tennis courts to parking lots. Customizable light distribution lenses. Available in 100W model, and up to 375W for special applications.

## MOUNTING INFORMATION



### **ADDITIONAL INFORMATION**

Bronze SKU: PF-SL-AL180-240W-BZ

# **SPECIFICATIONS**

| SKU            | PF-SL-AL180-240W-BK |
|----------------|---------------------|
| FINISH         | BLACK               |
| OTHER FINISHES | BRONZE              |
| COLLECTION     | N/A                 |
| MATERIAL       | DIE-CAST ALUMINUM   |
| DIFFUSER       | POLYCARBONATE       |

## PRIMARY LIGHTING

| LIGHT SOURCE | 140W / 170W / 240W LED |
|--------------|------------------------|
| EFFICACY     | >145 LM/W              |
| VOLTAGE      | 100 - 277V             |
| COLOR TEMP   | 3000K/4000K/5000K      |
| CRI          | 80                     |
|              |                        |

### **DIMENSIONS**

| LENGTH   | 20.5"             |
|----------|-------------------|
| WIDTH    | 12.0"