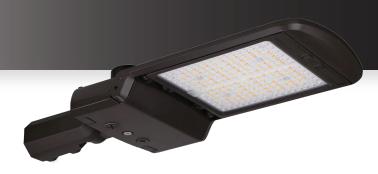

### **DESCRIPTION**

The Prottofos family of LED Area Lights can be used for a wide array of applications from tennis courts to parking lots. Customizable light distribution lenses. Available in 100W model, and up to 375W for special applications.

# **SPECIFICATIONS**

| SKU            | PF-SL-AL180-240W-BK |
|----------------|---------------------|
| FINISH         | BLACK               |
| OTHER FINISHES | BRONZE              |
| COLLECTION     | N/A                 |
| MATERIAL       | DIE-CAST ALUMINUM   |
| DIFFUSER       | POLYCARBONATE       |

### **DIMENSIONS**

| LENGTH   | 20.5"             |
|----------|-------------------|
| WIDTH    | 12.0"             |
| HEIGHT   | 2.9"              |
| MOUNTING | SEE MOUNTING INFO |
| WEIGHT   | 11.9 LBS          |