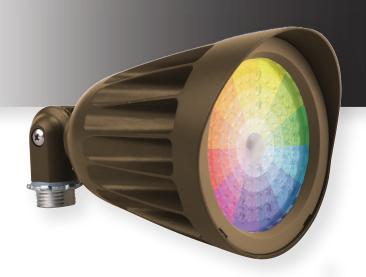

# LED UPLIGHT

PF-SL-UL33-12WRGB-BZ

### **DESCRIPTION**

The LED Uplight provides bright, energy-efficient illumination for outdoor spaces, offering long-lasting performance, weatherproof durability, and easy installation. 120V AC line voltage eliminates the need for step-down transformers. More than 16 million colors programmable from the included remote control. Perfect for landscaping, athletic, and commercial perimeter lighting applications.

## PRIMARY LIGHTING

| LIGHT SOURCE | 12W LED     |
|--------------|-------------|
| EFFICACY     | 80+ LM/W    |
| VOLTAGE      | 100 - 277V  |
| COLORS       | 16+ MILLION |
| CRI          | 80+         |