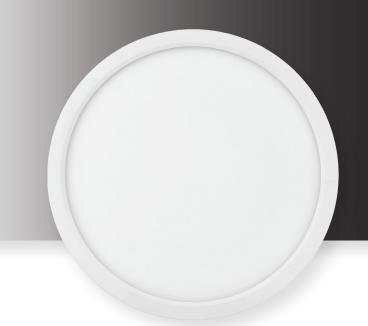

# **5" LED SURFACE MOUNT DOWNLIGHT**

PF-SM5R-LED-10W-30K-WH

#### **DESCRIPTION**

5" LED Ultra-Slim Downlight, featuring Edge-Lit technology to produce a smooth, uniform and reduced-glare lighting effect. An affordable alternative to air-seal IC recessed housing or fire-rated boxes. Driver-On-Board technology eliminates the demand for a traditional LED driver and still dims with industry standard TRIAC / ELV dimmers. Suitable for dry, damp, or wet locations

# SPECIFICATIONS

SKU PF-SM5R-LED-10W-3OK-WH

**FINISH** WHITE

OTHER FINISHES BLACK, SILVER, ORB

COLLECTION FDGF-LIT

**POLYCARBONATE** MATERIAL POLYSTYRENE DIFFUSER

### DIMENSIONS

| WIDTH     | 5.39"   |
|-----------|---------|
| HEIGHT    | 0.63"   |
| EXTENSION | N/A     |
| BACKPLATE | N/A     |
| WEIGHT    | 0.4 LBS |