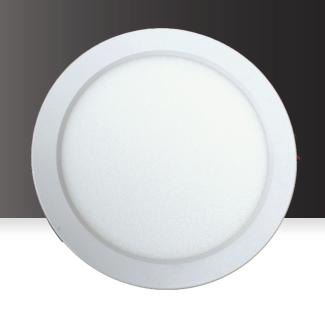

# 7" LED SURFACE MOUNT DOWNLIGHT + EM BATT

PF-SM7R-LED-15W-EM-30K-WH

#### **DESCRIPTION**

With lithium battery-backup module and 7" LED Ultra-Slim Downlight fixture, It offers great security and is an excellent general lighting kit for most applications (i.e., kitchens, stairwells, hallways, offices, and bathrooms).

#### DIMENSIONS

| DIAMETER  | 7.93"   |
|-----------|---------|
| HEIGHT    | 0.67"   |
| EXTENSION | N/A     |
| BACKPLATE | N/A     |
| WEIGHT    | 0.7 LBS |