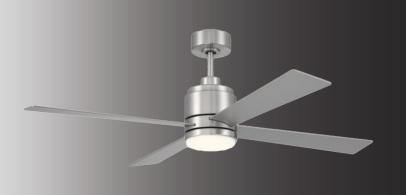

# TINOS 4-BLADE CEILING FAN

PF-TIN52BN4-LK

### **DESCRIPTION**

The Tinos 4-Blade LED Ceiling Fan impresses with its features and value. Includes 4-speed reversible fan motor, dimmable LED light kit, hardwired wall control, flat- or angled-ceiling mount, and clean cylindrical lines. Also available in a 3-blade model.

# **SPECIFICATIONS**

| SKU            | PF-TIN52BN4-LK |
|----------------|----------------|
| FINISH         | BRUSHED NICKEL |
| OTHER FINISHES | BLACK          |
| COLLECTION     | N/A            |
| MATERIAL       | METAL          |
| DIFFUSER       | ACRYLIC        |
|                |                |

### **DIMENSIONS**

| WIDTH     | 52"                             |
|-----------|---------------------------------|
| HEIGHT    | 16.45"                          |
| EXTENSION | N/A                             |
| BACKPLATE | 3.5"DIA x 2.2"H, Brushed Nickel |
| WEIGHT    | 15.98 LBS                       |