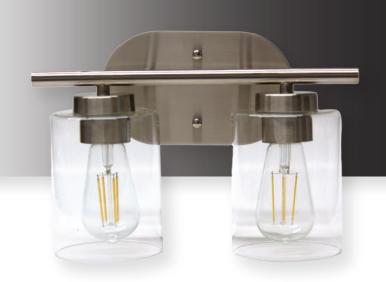

# GISELE 2-LIGHT VANITY

PF-V2-1309-E26-SN

## **DESCRIPTION**

The Gisele 2-Light Vanity has two cylindrical clear glass shades supported on a nickel bar. The central oval mounting plate affixes the plate on the wall. The look is contemporary and versatile.

# **SPECIFICATIONS**

| SKU            | PF-V2-1309-E26-SN |
|----------------|-------------------|
| FINISH         | SATIN NICKEL      |
| OTHER FINISHES | BLACK, CUSTOM     |
| COLLECTION     | VANITY            |
| MATERIAL       | ALUMINUM          |
| DIFFUSER       | CLEAR GLASS       |