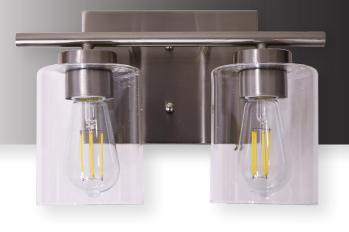

## **ASSIMI 2-LIGHT VANITY** PF-V2-139-E26-BN

## DESCRIPTION

The 2-Light Vanity from the Assimi Collection brings a sleek look into contemporary decor. The aluminum vanity has a clear glass diffuser and comes in a brushed nickel finish. Can be installed in an up- or down-facing orientation.

## **SPECIFICATIONS**

| PF-PL-410-E26-BN |
|------------------|
| BRUSHED NICKEL   |
| CUSTOM           |
| ASSIMI           |
| ALUMINUM         |
| CLEAR GLASS      |
|                  |