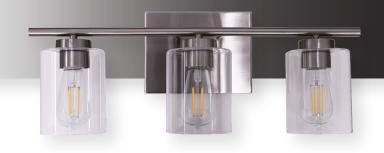

## ASSIMI 3-LIGHT VANITY

PF-V3-229-E26-BN

## **DESCRIPTION**

The 3-Light Vanity from the Assimi Collection brings a sleek look into contemporary decor. The aluminum vanity has a clear glass diffuser and comes in a brushed nickel finish. Can be installed in an up- or down-facing orientation.

## **SPECIFICATIONS**

| SKU            | PF-V3-229-E26-BN |
|----------------|------------------|
| FINISH         | BRUSHED NICKEL   |
| OTHER FINISHES | CUSTOM           |
| COLLECTION     | ASSIMI           |
| MATERIAL       | ALUMINUM         |
| DIFFUSER       | CLEAR GLASS      |
|                |                  |