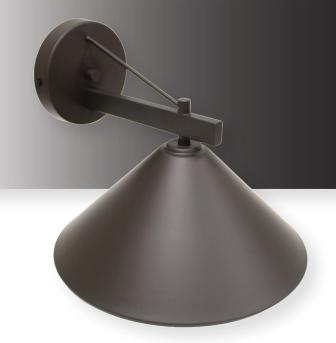

# HARBOUR WALL SCONCE

PF-WS-1210-E26-BK

#### **DESCRIPTION**

The Harbour Wall Sconce brings a sleek look to the building where it's hanging. It has a bronze finish and aluminum material. Suitable for wet locations.

# **SPECIFICATIONS**

SKU PF-WS-1210-E26-BK FINISH BLACK

OTHER FINISHES BRONZE
COLLECTION N/A

MATERIAL ALUMINUM

DIFFUSER N/A

#### **DIMENSIONS**

DIAMETER 12"
HEIGHT 10"
EXTENSION 11.25"

BACKPLATE 5.25" DIA, BLACK

WEIGHT 2.0 LBS