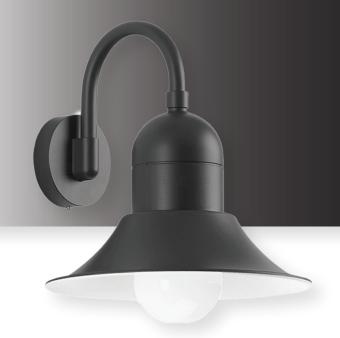

## IMIPSILO WALL SCONCE

PF-WS-1315-E26-BK

## **DESCRIPTION**

The Imipsilo Wall Sconce has a partially shielded light source and is designed for the downlight of interior or exterior locations.

## **SPECIFICATIONS**

| SKU            | PF-WS-1315-E26-BK |
|----------------|-------------------|
| FINISH         | BLACK             |
| OTHER FINISHES | CUSTOM            |
| COLLECTION     | N/A               |
| MATERIAL       | METAL             |
| DIFFUSER       | GLASS             |
|                |                   |