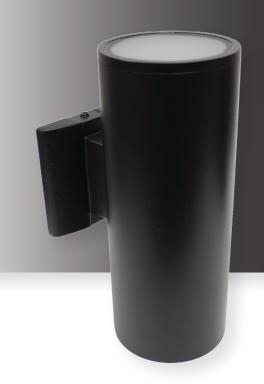

## KORONI UP AND DOWN LED WALL SCONCE

PF-WS-512-30K-BK

## **DESCRIPTION**

The Koroni Up and Down LED Wall Sconce creates a warm ambiance that is great for indoor and outdoor projects like decks, corridors, front doors and balconies. The fixture has a tempered glass cover and durable diecast aluminum body that is highly resistant to rust while also having a modern design with effective up and down illumination. The LED Wall Sconce has a quick and easy installation.

## SPECIFICATIONS

SKU PF-WS-512-30K-BK
FINISH BLACK
OTHER FINISHES CUSTOM
COLLECTION KORONI
MATERIAL ALUMINUM
DIFFUSER TEMPERED GLASS

DIAMETER 4.7"
HEIGHT 12"
EXTENSION 7.25"
BASEPLATE 4.6"W X 4.85"H, BLACK
WEIGHT 3.3 LBS