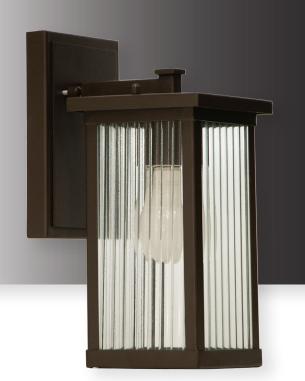

## **DESCRIPTION**

The Harmati Wall Sconce bears resemblance to an antique lantern with its combination of ribbed glass and a bronze finish. Its a great choice for outdoor lighting and will complement any architectural style.

# **SPECIFICATIONS**

**SKU** PF-WS-5311-E26-BZ

FINISH BRONZE
OTHER FINISHES CUSTOM

COLLECTION N/A MATERIAL METAL

**DIFFUSER** RIBBED GLASS