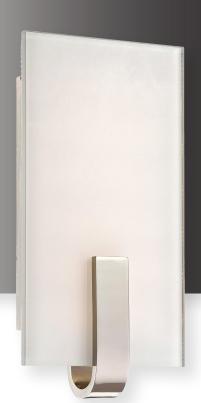

# PAGOTO ADA LED WALL SCONCE

PF-WS-6121-30K-BN

### **DESCRIPTION**

The Pagoto ADA LED Wall Sconce offers a contemporary look and plenty of warm light from its integrated LED to illuminate any walkway.

# **SPECIFICATIONS**

SKU PF-WS-6121-30K-BN
FINISH BRUSHED NICKEL
OTHER FINISHES CUSTOM
COLLECTION N/A
MATERIAL METAL

**DIFFUSER** FROSTED GLASS

# OF BULBS INTEGRATED

VOLTAGE 120V

COLOR TEMP / CRI 3000K / CRI 80

WIDTH 6"
HEIGHT 12"
EXTENSION 2.25"

**BACKPLATE** 4.75"W X 8.5"H, BRUSHED NICKEL

WEIGHT 2.9 LBS