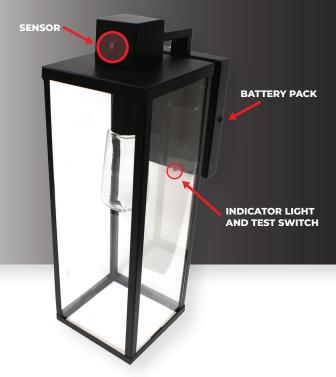

## **BATERRY INFORMATION**

Integrated battery offers a switching time of less than 1 second, protection of overcharge and discharge, and self-checking function. EM RUNTIME: >90 Minutes EM RECHARGE: 24 Hours