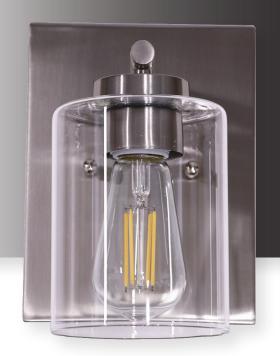

## **DESCRIPTION**

The Wall Sconce from the Assimi Collection brings a sleek look into contemporary decor. The aluminum vanity has a clear glass diffuser and comes in a brushed nickel finish. Can be installed in an up- or down-facing orientation.

## **SPECIFICATIONS**

| SKU            | PF-WS-69-E26-BN |
|----------------|-----------------|
| FINISH         | BRUSHED NICKEL  |
| OTHER FINISHES | CUSTOM          |
| COLLECTION     | ASSIMI          |
| MATERIAL       | ALUMINUM        |
| DIFFUSER       | CLEAR GLASS     |

| DIAMETER  | 6"                            |
|-----------|-------------------------------|
| HEIGHT    | 8.6"                          |
| EXTENSION | 6"                            |
| CANOPY    | 7.9"W X 6.0"H, BRUSHED NICKEL |
| WEIGHT    | N/A                           |