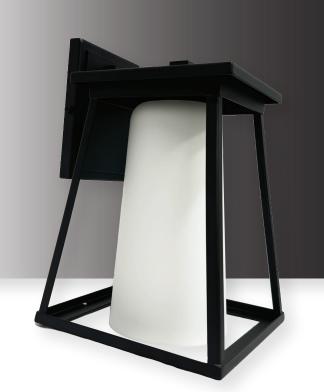

# **FANARI WALL SCONCE**

PF-WS-7311-E26-BK

### **DESCRIPTION**

The Fanari outdoor Wall Sconce mimics the shape of a lantern and is the perfect addition to any outdoor space. The etched opal glass softens the light creating a warm inviting glow.

## **SPECIFICATIONS**

SKU PF-WS-7311-E26-BK **FINISH** BLACK OTHER FINISHES **CUSTOM** 

COLLECTION OURDOOR

MATERIAL METAL

**ETCHED OPAL GLASS DIFFUSER** 