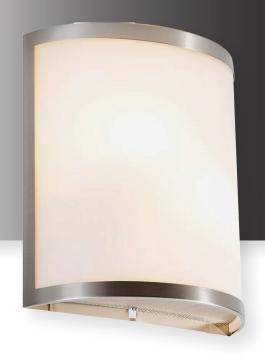

# FALAKRO LED WALL SCONCE

PF-WS-916-40K-BK

## **DESCRIPTION**

The Falakro LED Wall Sconce outdoor LED Wall Sconce illuminates pathways, spaces, or landscapes. Painted solid aluminum with extruded white acrylic panel. Wet location rated.

# **SPECIFICATIONS**

| SKU            | PF-WS-916-40K-BK |
|----------------|------------------|
| FINISH         | SILVER           |
| OTHER FINISHES | CUSTOM           |
| COLLECTION     | N/A              |
| MATERIAL       | ALUMINUM         |
| DIFFUSER       | ACRYLIC          |