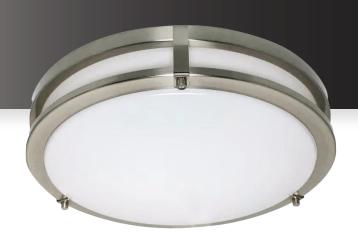

## **DESCRIPTION**

The Prottofos family of Double-Ringed LED Ceiling Lights features two circular iron brushed nickel frames. It provides ample lighting for common areas such as hallways and its white acrylic diffuser allows for an even distribution of light. Available in 12" and 16" Diameters.

## **SPECIFICATIONS**

**SKU** SEE ORDERING INFORMATION

FINISH BRUSHED NICKEL

**OTHER FINISHES** CUSTOM

COLLECTION N/A

MATERIAL STEEL

**DIFFUSER** WHITE ACRYLIC