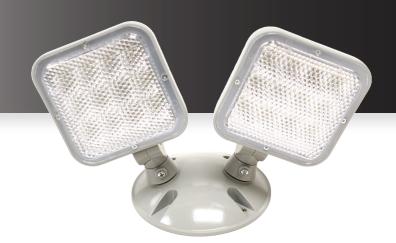

# **LED DUAL REMOTE HEAD**

PF-EM-106-DHW-GY

### **DESCRIPTION**

This LED emergency light is made with high-impact flame-retardant thermoplastic. It has 24 bright SMD 2835 LEDs for its dual heads. It has 3.6V - 9.6V input and UL certified. Can be used for indoor and outdoor application.

## **SPECIFICATIONS**

| SKU            | PF-EM-106-DHW-GY |
|----------------|------------------|
| FINISH         | GRAY             |
| OTHER FINISHES | CUSTOM           |
| COLLECTION     | EMERGENCY        |
| MATERIAL       | THERMOPLASTIC    |
| DIFFUSER       | CLEAR            |