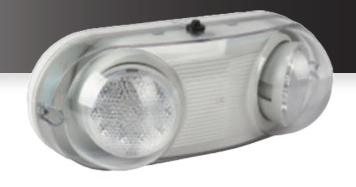

# DUAL HEAD LED LIGHT / WET

PF-EM-125-DLW-WH

#### **DESCRIPTION**

This dual-head emergency light is made with injection-molded thermoplastic ABS housing with a 5VA flame rating. Innovative, easy installation in minutes and is suitable for wall mount applications. Universal J-box mounting pattern. 2 x 12 SMD 2835 LED lamp heads for emergency mode. UL certified. Rated for outdoor / wet locations.