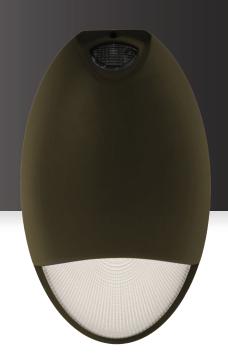

# **LED EMERGENCY LIGHT**

PF-EM-710-15W-BZ

### DESCRIPTION

This LED Emergency Pathway Light is the perfect solution for lighting exterior walkways. It offers adjustable color temperatures and is made with durable die-cast aluminum.

## **SPECIFICATIONS**

SKU PF-EM-710-15W-BZ

FINISH BRONZE
OTHER FINISHES CUSTOM

MATERIAL DIE-CAST ALUMINUM

**EM RUNTIME** >90 MINUTES **EM RECHARGE** 24 HOURS

### **DIMENSIONS**

| WIDTH     | 6.5"    |
|-----------|---------|
| HEIGHT    | 10.5"   |
| EXTENSION | 3.8"    |
| BACKPLATE | N/A     |
| WEIGHT    | 3.1 LBS |