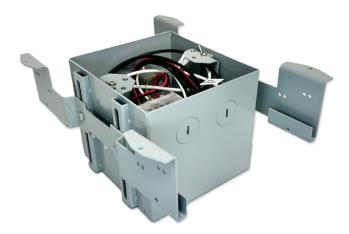

## 6" LED SURFACE MOUNT EM JBOX & ACCESSORIES

## **ELECTRICAL JUNCTION BOX**

The J-BOX Emergency Battery Backup provides reliable power for LED lighting during outages. Compact and easy to install, it offers up to 90 minutes of backup, ensuring safety and continuity for residential and commercial spaces.