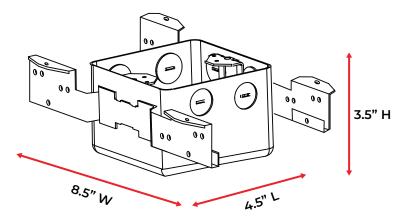

## 6" LED SURFACE MOUNT EM JBOX & ACCESSORIES

## **ELECTRICAL JUNCTION BOX**

The J-BOX Emergency Battery Backup provides reliable power for LED lighting during outages. Compact and easy to install, it offers up to 90 minutes of backup, ensuring safety and continuity for residential and commercial spaces.