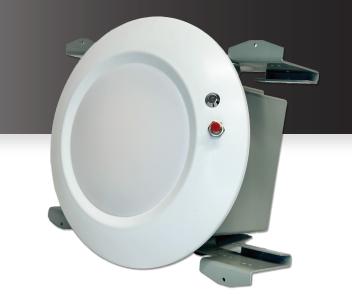

# 6" LED SURFACE MOUNT DISC LIGHT + EM JBOX

## PF-LP6-LED-15W-EM-30K-WH

## DESCRIPTION

With a 6" LED Low-Profile Disc Light fixture and EM J-Box kit, this solution offers great security and is an excellent general lighting kit for most applications (i.e., kitchens, stairwells, hallways, offices, and bathrooms).

## **BATTERY INFORMATION**

Integrated battery offers a switching time of less than 1 second, protection of overcharge and discharge, a self-checking function and has a test button.

**EM RUNTIME:** >90 Minutes **EM RECHARGE:** 24 Hours