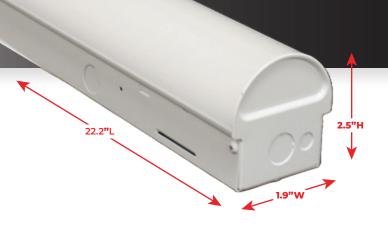

## **DIMENSIONS**

| LENGTH    | 22.2"   |
|-----------|---------|
| WIDTH     | 1.9"    |
| HEIGHT    | 2.5"    |
| BACKPLATE | N/A     |
| WEIGHT    | 3.2 LBS |