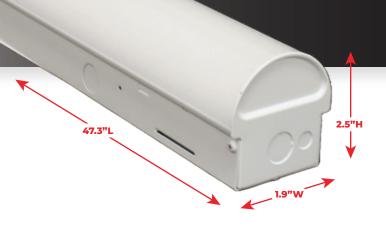

### **DIMENSIONS**

| LENGTH    | 47.3"   |
|-----------|---------|
| WIDTH     | 1.9"    |
| HEIGHT    | 2.5"    |
| BACKPLATE | N/A     |
| WEIGHT    | 5.4 LBS |