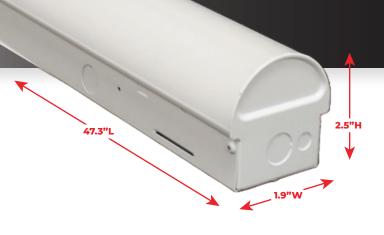

## DIMENSIONS

| LENGTH    | 47.3"   |
|-----------|---------|
| WIDTH     | 1.9"    |
| HEIGHT    | 2.5"    |
| BACKPLATE | N/A     |
| WEIGHT    | 5.4 LBS |