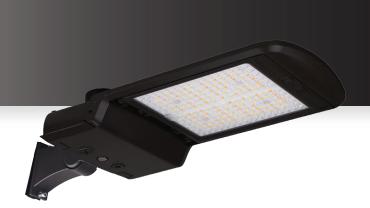

# **100W LED AREA LIGHT**

PF-WS-AL180-100W-BK

#### **DESCRIPTION**

The Prottofos family of LED Area Lights can be used for a wide array of applications from tennis courts to parking lots. Customizable light distribution lenses. Available in 240W model, and up to 375W for special applications.

#### **DIMENSIONS**

| LENGTH   | 17.7"             |
|----------|-------------------|
| WIDTH    | 10.4"             |
| HEIGHT   | 2.8"              |
| MOUNTING | SEE MOUNTING INFO |
| WEIGHT   | 9.4 LBS           |