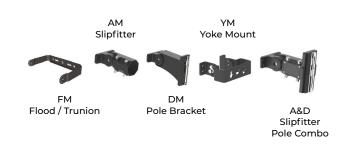

# **100W LED AREA LIGHT**

PF-WS-AL180-100W-BK









#### **DESCRIPTION**

The Prottofos family of LED Area Lights can be used for a wide array of applications from tennis courts to parking lots. Customizable light distribution lenses. Available in 240W model, and up to 375W for special applications.

## MOUNTING INFORMATION



#### ADDITIONAL INFORMATION

Bronze SKU: PF-SL-AL180-100W-BZ

# **SPECIFICATIONS**

| SKU            | PF-WS-AL180-100W-BK |
|----------------|---------------------|
| FINISH         | BLACK               |
| OTHER FINISHES | BRONZE              |
| COLLECTION     | N/A                 |
| MATERIAL       | DIE-CAST ALUMINUM   |
| DIFFUSER       | POLYCARBONATE       |

## **PRIMARY LIGHTING**

| LIGHT SOURCE | 40W / 60W / 100W LED |
|--------------|----------------------|
| EFFICACY     | >145 LM/W            |
| VOLTAGE      | 120-277V             |
| COLOR TEMP   | 3000K/4000K/5000K    |
| CRI          | 80                   |

#### **DIMENSIONS**

| LENGTH   | 17.7"             |
|----------|-------------------|
| WIDTH    | 10.4"             |
| HEIGHT   | 2.8"              |
| MOUNT