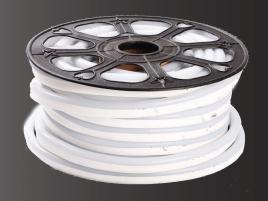

# **LED NEON ROPE LIGHT**

PF-ST-14144-30K-WH

## **DESCRIPTION**

The LED Neon Rope Light runs directly from a 120V AC power source; no DC adapters are needed. This also allows a much longer maximum length of 165 feet. IP67 rated for both indoor and outdoor installations. Fuse is built into the wall plug. 120° lens angle.

## **SPECIFICATIONS**

| SKU            | PF-ST-14144-30K-WH |
|----------------|--------------------|
| FINISH         | WHITE              |
| OTHER FINISHES | CUSTOM             |
| COLLECTION     | N/A                |
| MATERIAL       | PVC                |
| DIFFUSER       | PVC                |
|                |                    |

#### **DIMENSIONS**

| LENGTH       | MAX 165 FT |
|--------------|------------|
| DIAMETER     | 0.55"      |
| HEIGHT       | N/A        |
| CUT INTERVAL | EVERY 20"  |
| WEIGHT       | N/A        |