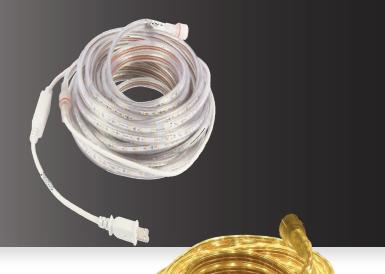

# **LED STRIP LIGHT**

PF-ST-147120-30K-WH

### **DESCRIPTION**

The LED Strip Light runs directly from a 120V AC power source; no DC adapters are needed. This also allows a much longer maximum length of 165 feet. IP67 rated for both indoor and outdoor installations. Fuse is built into the wall plug. 120° lens angle.