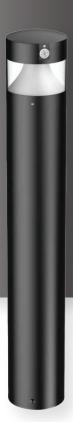

# STANDARD LED BOLLARD

PF-SL-BL63L-35W-BK

## **DESCRIPTION**

The Standard LED Bollard is suitable for building entryways, walking paths, and pedestrian plazas, as well as any other outdoor location requiring a low-mounting-height light source.

## **SPECIFICATIONS**

SKU PF-SL-BL63L-35W-BK

FINISH BLACK
OTHER FINISHES BRONZE

COLLECTION N/A

MATERIALALUMINUMDIFFUSERCLEAR PC

| DIAMETER  | 6.3"      |
|-----------|-----------|
| HEIGHT    | 41.6"     |
| EXTENSION | N/A       |
| BACKPLATE | N/A       |
| WEIGHT    | 15.18 LBS |