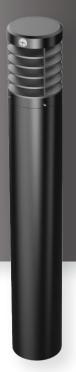

# LOUVERED LED BOLLARD

PF-SL-BL63S-35W-BK

## **DESCRIPTION**

The Louvered LED Bollard is suitable for building entryways, walking paths, and pedestrian plazas, as well as any other outdoor location requiring a low-mounting-height light source.

## **SPECIFICATIONS**

SKU PF-SL-BL63S-35W-BK

FINISH BLACK
OTHER FINISHES BRONZE

COLLECTION N/A

MATERIAL ALUMINUM DIFFUSER CLEAR PC

| DIAMETER  | 6.3"      |
|-----------|-----------|
| HEIGHT    | 43.3"     |
| EXTENSION | N/A       |
| BACKPLATE | N/A       |
| WEIGHT    | 16.72 LBS |