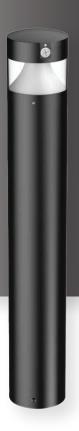

# **FAROS LED BOLLARD**

PF-SL-BL63L-35W-BK

#### **DESCRIPTION**

The Faros LED Bollard is suitable for building entryways, walking paths, and pedestrian plazas, as well as any other outdoor location requiring a low-mounting-height light source.

### **SPECIFICATIONS**

SKU PF-SL-BL63L-35W-BK

FINISH BLACK
OTHER FINISHES BRONZE

COLLECTION N/A

MATERIALALUMINUMDIFFUSERCLEAR PC

## PRIMARY LIGHTING

 LIGHT SOURCE
 20W / 25W / 35W LED

 EFFICACY
 130 LM/W

 VOLTAGE
 120 - 277V

 COLOR TEMPS
 3000K / 4000K / 5000K

 CRI
 >80

DIAMETER 6.3"
HEIGHT 41.6"
EXTENSION N/A
BACKPLATE N/A
WEIGHT 15.18 LBS