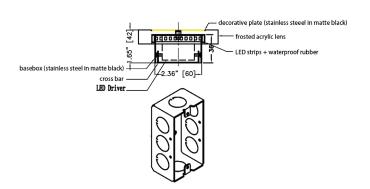

### **DESCRIPTION**

The 48" and 72" Keos sconce features a sleek, design suitable for wet, dry and damp locations. Light from the integrated LED is directed to the sides of the fixture through polycarbonate diffusers. The minimalistic rectangular silhouette gives the fixture a distinctly modern expression. It can be easily mounted horizontally or vertically. Dimmable 700% to 70% with ELV dimmers.

### ADDITIONAL INFORMATION

This fixture can only be mounted on a 2"x3" switch box

#### **DIMENSIONS**

|           | 48''     | 72"      |
|-----------|----------|----------|
| WIDTH     | 4.02"    | 4.02"    |
| HEIGHT    | 48"      | 72"      |
| EXTENSION | 1.65"    | 1.65"    |
| BACKPLATE | N/A      | N/A      |
| WEIGHT    | 5.95 LBS | 7.59 LBS |