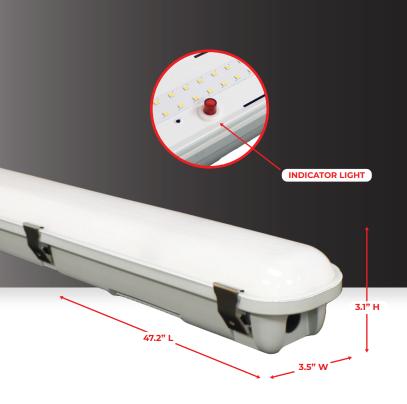

#### **DIMENSIONS**

| LENGHT    | 47.2"   |
|-----------|---------|
| WIDTH     | 3.5"    |
| HEIGHT    | 3.1"    |
| WEIGHT    | 6.9 LBS |
| BACKPLATE | N/A     |